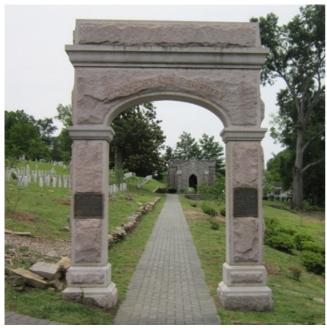

## Memorial Arch [1]

Rating:

Average: 4 (2 votes)

Memorial Arch, Oakwood Cemetery, Raleigh. Photo courtesy Donald Burgess Tilley Jr.

[2]

Memorial Arch

Oakwood Cemetery, Raleigh

View complete article and references at Commemorative Landscapes of North Carolina at:

https://docsouth.unc.edu/commland/monument/155 [3]

Description: Memorial Arch in Oakwood Cemetery. Images: Front View [4] | Back View [5]

Inscription:

Right Plaque:

ERECTED / IN MEMORY OF OUR / CONFEDERATE DEAD / BY THE / JOHNSTON PETTIGREW / CHAPTER / UNITED DAUGHTERS / OF THE / CONFEDERACY / 1910