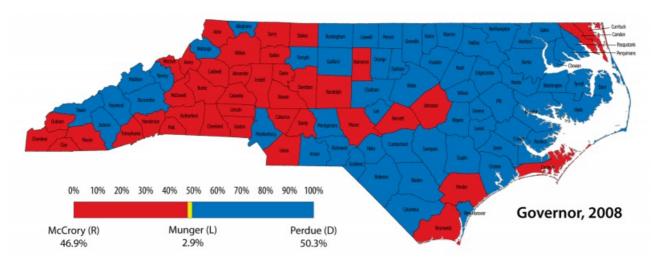

## 2008 NC Governor Election Returns Map



## **Usage Statement:**

## **Creative Commons BY-NC-SA**

This item has a Creative Commons license for re-use. This Creative Commons BY-NC-SA license means that you may use, remix, tweak, and build upon the work for non-commerical purposes as long as you credit the original creator and as long as you license your new creation using the same license. For more information about <u>Creative Commons licensing</u> [1] and a link to the license, see full details at <a href="https://creativecommons.org/licenses/by-nc-sa/4.0/">https://creativecommons.org/licenses/by-nc-sa/4.0/</a> [2].

Source URL: https://www.ncpedia.org/media/2008-nc-governor-election

## Links

[1] https://creativecommons.org/licenses/ [2] https://creativecommons.org/licenses/by-nc-sa/4.0/

1