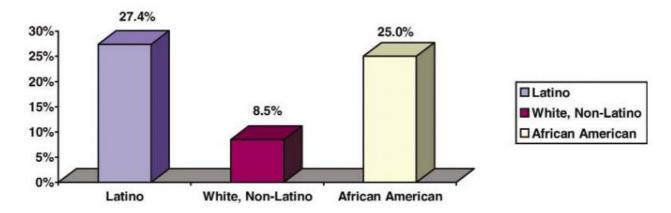

## 2000 Percentage of NC Population that lives in poverty

PERCENTAGE OF NORTH CAROLINA POPULATION THAT LIVES IN POVERTY (2000)

**Usage Statement:** 