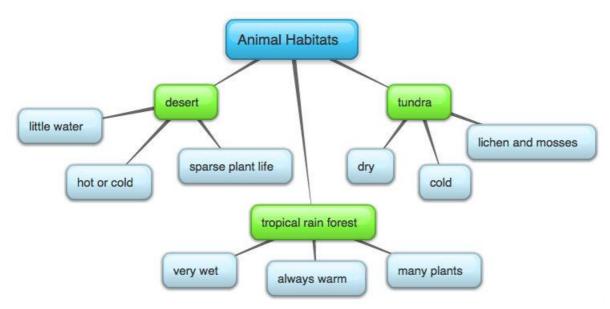

## **Animal habitats concept map**



## **Usage Statement:**

## **Creative Commons BY-NC-SA**

This item has a Creative Commons license for re-use. This Creative Commons BY-NC-SA license means that you may use, remix, tweak, and build upon the work for non-commerical purposes as long as you credit the original creator and as long as you license your new creation using the same license. For more information about <u>Creative Commons licensing</u> [1] and a link to the license, see full details at <a href="https://creativecommons.org/licenses/by-nc-sa/4.0/">https://creativecommons.org/licenses/by-nc-sa/4.0/</a> [2].

Source URL: https://www.ncpedia.org/media/animal-habitats-concept-map

## Links

[1] https://creativecommons.org/licenses/ [2] https://creativecommons.org/licenses/by-nc-sa/4.0/

1