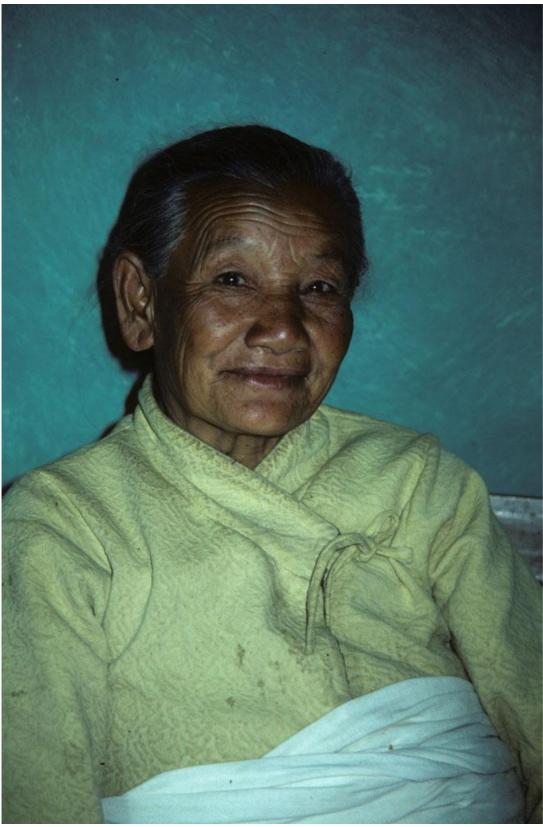

## An old Newari woman

In Nepal, an older Newar woman wearing a cholo and patuka smiles at the camera. A cholo is a shirt that has flaps that tie across the chest with laces. A patuka is like a cummerbund. These are typical items of dress that women wear in the mountains of Nepal.