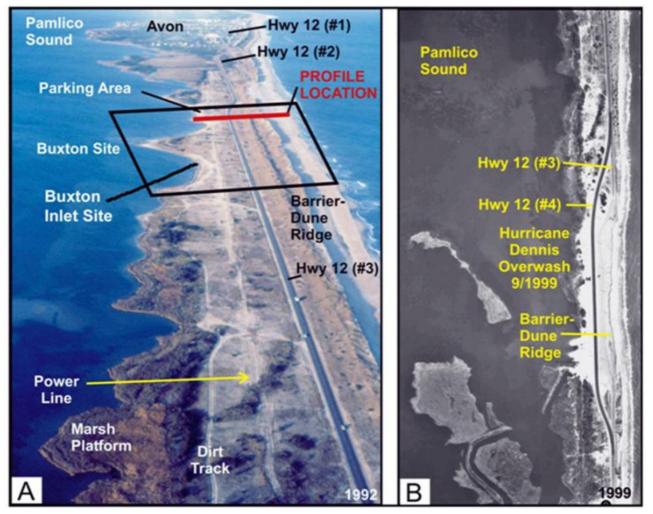

## Aerial photographs depicting past locations of NC Highway 12 Aerial photographs depicting past locations of NC Highway 12 Aerial photographs depicting past locations of NC Highway 12

Aerial photographs depicting past locations of NC Highway 12. Students use this figure to see past locations of N.C. Highway 12 and to look at the effect barrier-dune ridges have on the highway.