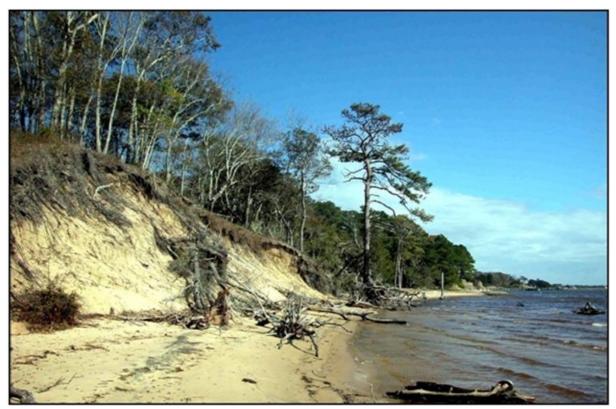

## A high sediment-bank shoreline in Nags Head Woods A high sediment-bank shoreline in Nags Head Woods

Students use this image to answer the questions during the "Explore" portion of the lesson.

**Usage Statement:** 