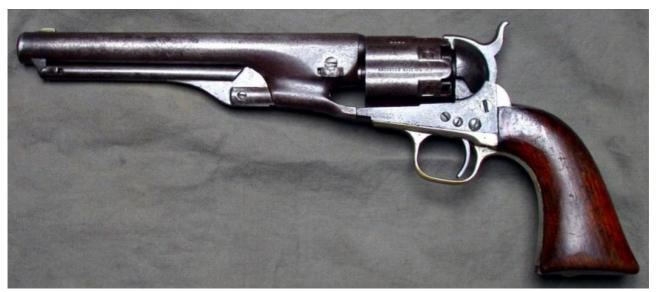

## **Colt Army Model 1860 revolver**



**Usage Statement:** 

## **Creative Commons BY-SA**

This Creative Commons license [1] allows reusers to distribute, remix, adapt, and build upon the material in any medium or format, so long as attribution (credit) is given to the creator. The license allows for commercial use. If you remix, adapt, or build upon the material, you must license the modified material under the same terms. For more information about Creative Commons licensing and a link to the license, see full details at <a href="https://creativecommons.org/licenses/by-sa/4.0/">https://creativecommons.org/licenses/by-sa/4.0/</a> [1].

Source URL: https://www.ncpedia.org/media/colt-army-model-1860-revolver

## Links

[1] https://creativecommons.org/licenses/by-sa/4.0/

1