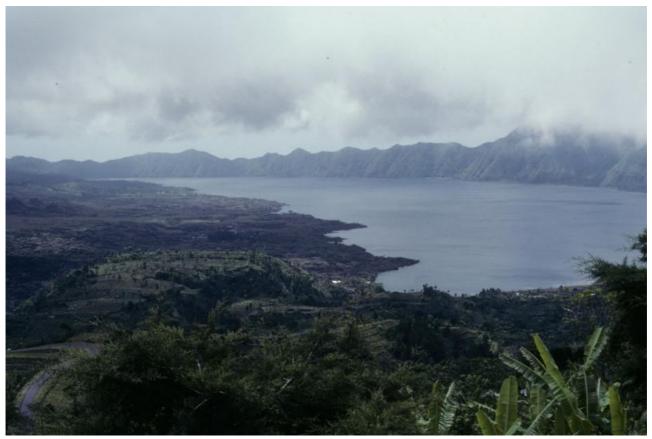

## Clouds loom over the mountain rim of Lake Batur

Clouds loom over the mountain rim of Lake Batur

## Clouds loom over the mountain rim of Lake Batur

This view from an elevated promontory shows much of the elevated rim of Lake Batur on a cloudy day. Lake Batur is one of several volcanic lakes that present spectacular views in the central interior of Bali. Often the active volcanoes emit steam which merges with clouds that frequently cover the area. The active volcanoes of Bali and Java can be treacherous when they erupt periodically, but the soils they produce are extremely fertile, creating nutrients for abundant rice crops in the future.