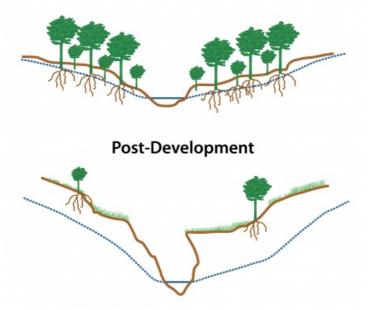

# Changes in stream channel shape after development

This diagram shows changes in stream channel shape, floodplain, and water table after development of the floodplain.

### **Pre-Development**

**Usage Statement:** 