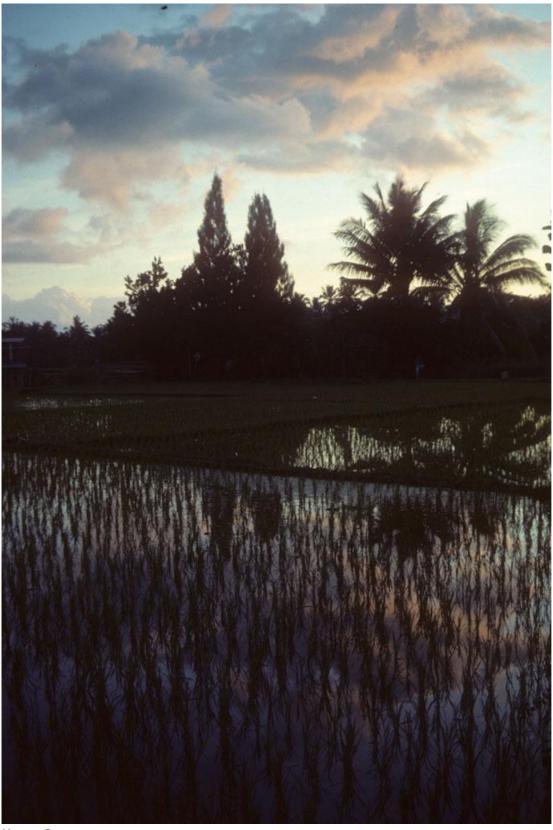

## Blue and pink sunset clouds are reflected in wet-rice field at sunset Blue and pink sunset clouds are reflected in wet-rice field at sunset

Blue and pink sunset clouds and silhouettes of trees are reflected in a wet-rice field at sunset.