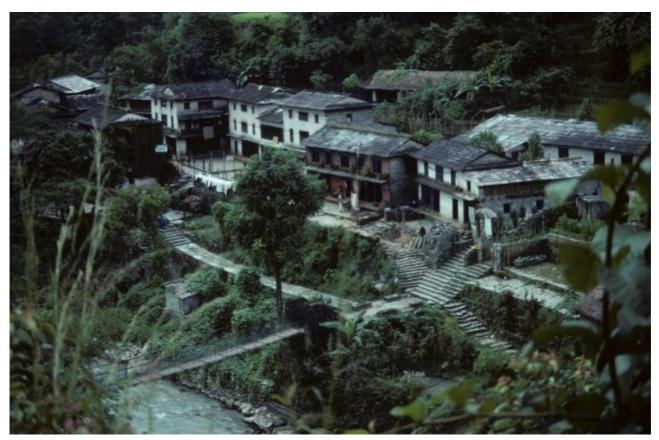

## Birethanti, Nepal

Birethanti, both a town and a bazaar in Nepal, lies across the bridge at a foothill. This bazaar is an important point along the trekking route that runs from Pokhara towards the Annapurna and Machhapuchhre base camps and further towards the town of Jomsom.