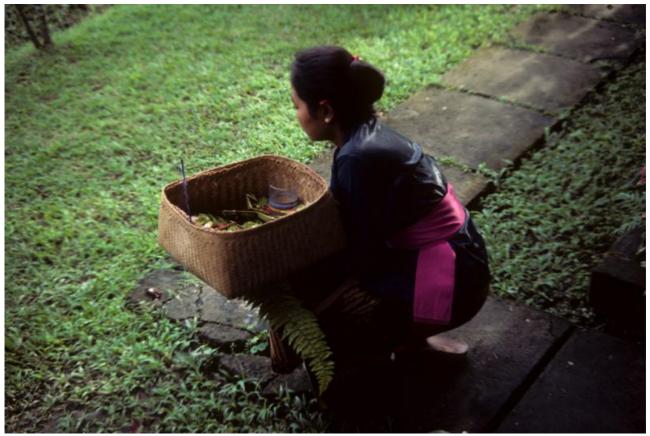

## Balinese woman places offerings along path

A Balinese woman wearing a long dark skirt with a bright pink sash crouches down to place spirit offerings along a stone walkway. The plaited basket she carries holds a set of prepared offerings made from flowers, leaves, and incense sticks.