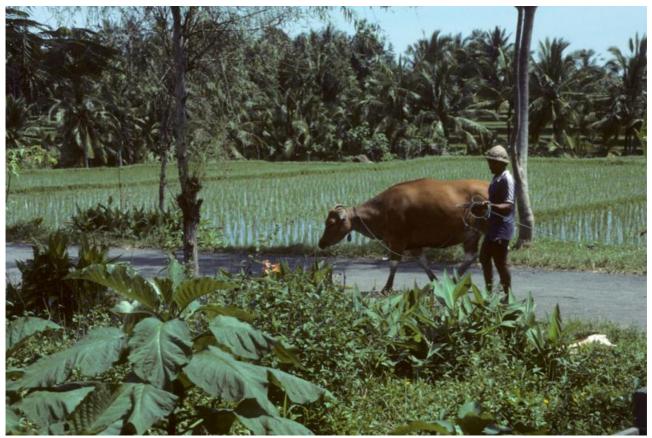

## Balinese man walks with cow on path through wet-rice fields

A Balinese man wearing shorts, T-shirt, and hat walks with a brown cow on path through wet-rice fields. Coconuts and other palm trees grow in the background. In the early morning, farmers lead their cows to grazing fields before they begin other work.