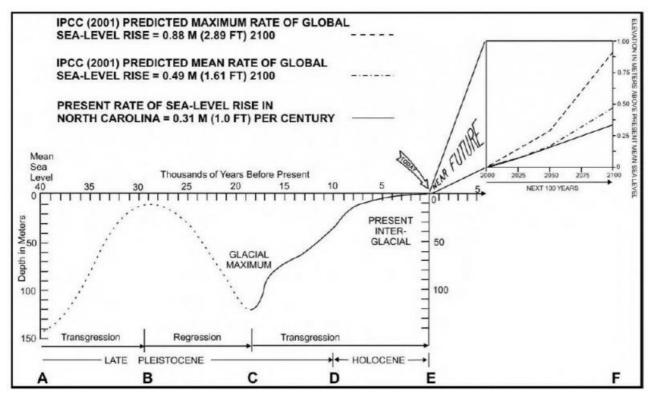

## Graph of sea level changes over thousands of years

Graph of generalized sea-level curve for the past 40,000 years and predictions for the year 2100 AD. Students use this chart to answer questions about changes in sea level over thousands of years.