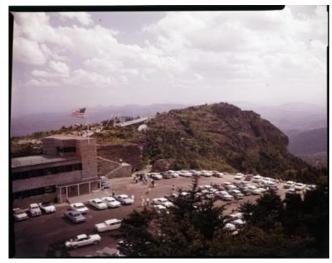

## **Grandfather Mountain**

Grandfather Mountain's "Top Shop," parking lot full of cars, and the Mile high Swinging Bridge can be seen in this photograph taken in the 1960s.

**Usage Statement:** 