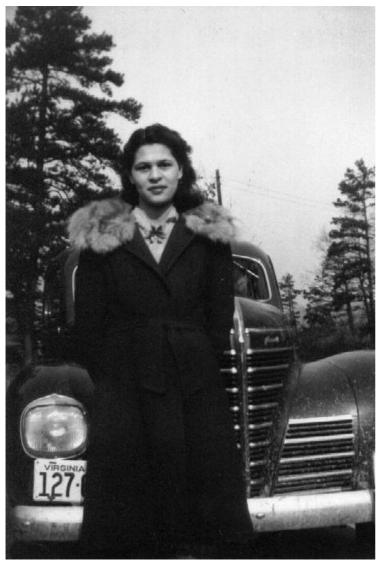

## Gladys Amelia Epps Stewart circa 1945

## Gladys Amelia Epps Stewart circa 1945

This black and white photograph taken around 1945 is of Gladys Amelia Epps Stewart. She is standing in front of a car with a Virginia license plate.

**Usage Statement:** 