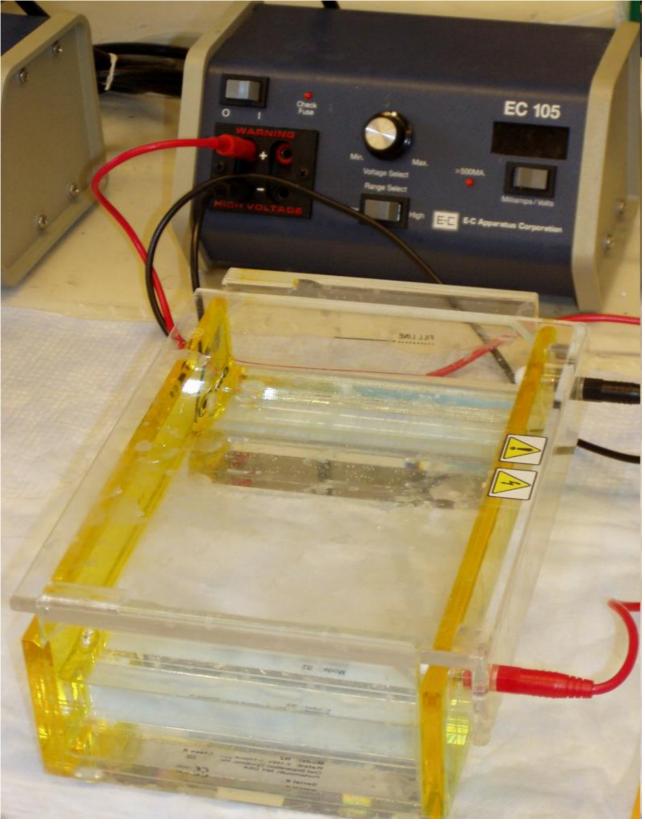

## **Gel electrophoresis box**

This liquid-filled box and attached power supply are used for gel electrophoresis.

**Usage Statement:** 