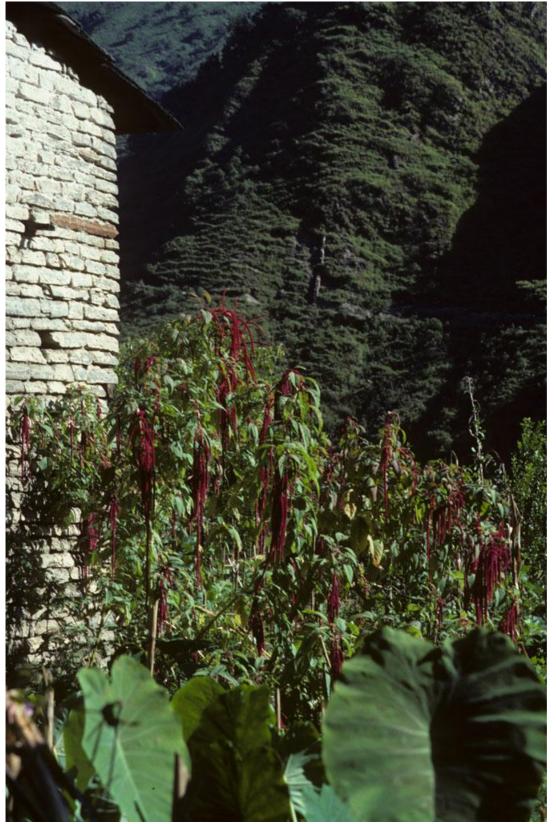

## Garden in Nepal

White-washed wall, seeding amaranth, taro leaves and rugged mountain side

Usage Statement:

**Creative Commons BY-NC-SA** 

This item has a Creative Commons license for re-use. This Creative Commons BY-NC-SA license means that you may use, remix, tweak, and build upon the work for non-commerical purposes as long as you credit the original creator and as long as you license your new creation using the same license. For more information about <u>Creative Commons licensing</u> [1] and a link to the license, see full details at <u>https://creativecommons.org/licenses/by-nc-sa/4.0/</u> [2].