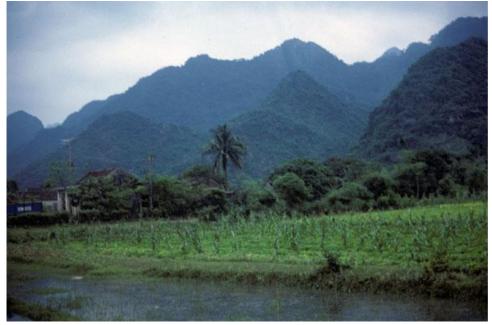

## Forested foothills and mountains rising behind crop fields near Ninh Binh Forested foothills and mountains rising behind crop fields near Ninh Binh

Forested foothills and mountains rise behind crop fields near Ninh Binh. Behind the canal in the foreground is a planted field. A coconut palm tree is visible at the center. Fog or humid air envelops the mountains in the background.