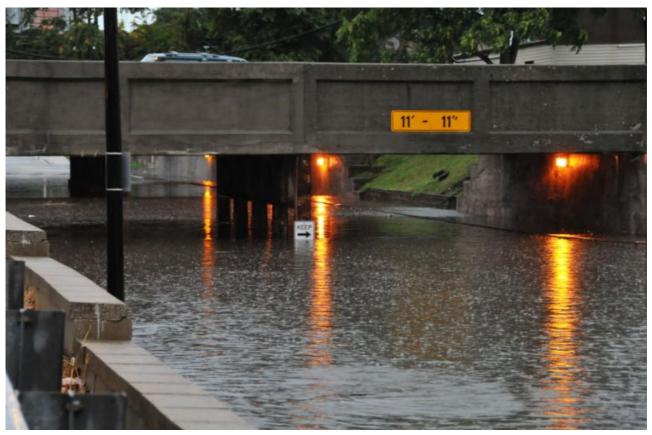

## **Flooded Underpass**

Deep flood waters cover an underpass

**Usage Statement:** 