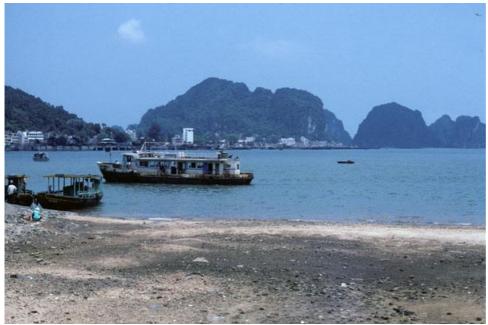

## Ferry boats in the harbor at Bai Chay bordered by beach and mountains Ferry boats in the harbor at Bai Chay bordered by beach and mountains

A view of the harbor at Bai Chay shows ferry boats near the beach in the foreground. A couple of people stand or sit on the beach near two moored boats. Rocky mountains rise above the opposite shore in the background. Hotels and other buildings ring the harbor shore in the distance.