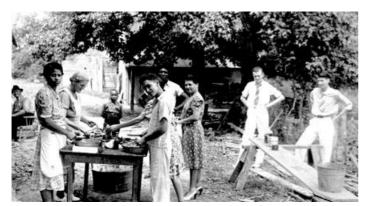

## **Family Barbeque 1930s**

Family Barbeque, Hertford County, NC, Walter Perry and wife Annie, 1930s.

**Usage Statement:** 