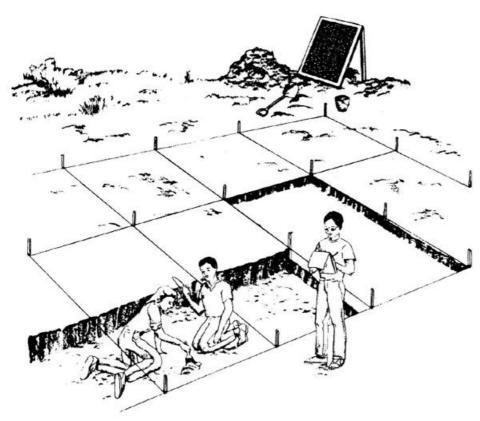

## **Excavating a site**

Line drawing of gridded excavation site with three archaeologists working

**Usage Statement:** 