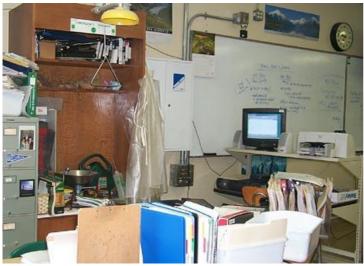

## **Emergency shower**

An emergency shower is located next to the filing cabinets behind Becky's desk. Her computer is on a cart that can be rolled quickly out of the way for easier access. Goggle storage and sterilization are in the white wall cabinet.