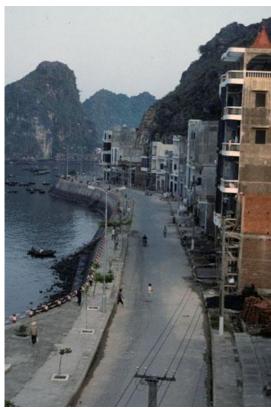

## Elevated vew of buildings and quiet street along Cat Ba harbor waterfront

This elevated view shows the multi-storied buildings and street along Cat Ba harbor's waterfront. Most of the buildings have balconies facing the harbor.Cat Ba is the only populated island in Halong Bay. It is a main point of departure for touring the scenic rocky islands by boat.