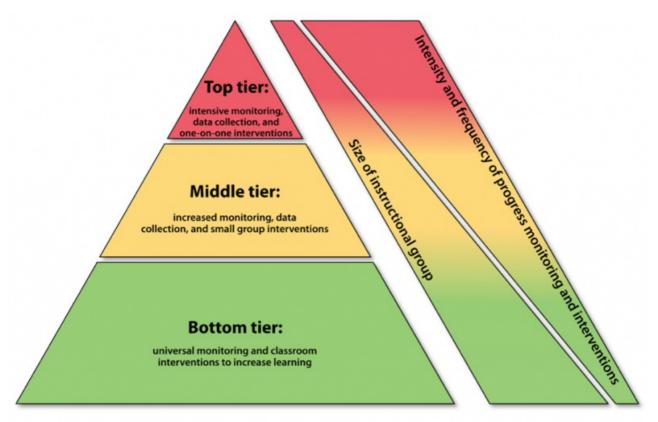

## **Diagram: Response to Intervention**

Diagram illustrating the Response to Intervention model

# **Response to Intervention Model**