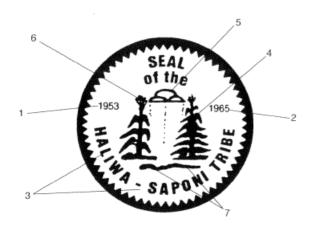

## Diagram of the Haliwa-Saponi tribal seal



## **Usage Statement:**

## **All Rights Reserved**

"All rights reserved" is a traditional copyright term that indicates that the copyright holder reserves for his/her/their own use all of the rights given to copyright owners under U.S. copyright law. Items that are included in NCpedia and/or ANCHOR with this rights statement appear by agreement or permission from the rights holder or the institution that holds the item. Click "Available at" to visit the website for the collection where the item appears for more information about the rights or specific uses allowed. For all other non-specified uses, please contact the copyright holder or item owner.

Source URL: <a href="https://www.ncpedia.org/media/diagram-haliwa-saponi-tribal">https://www.ncpedia.org/media/diagram-haliwa-saponi-triba