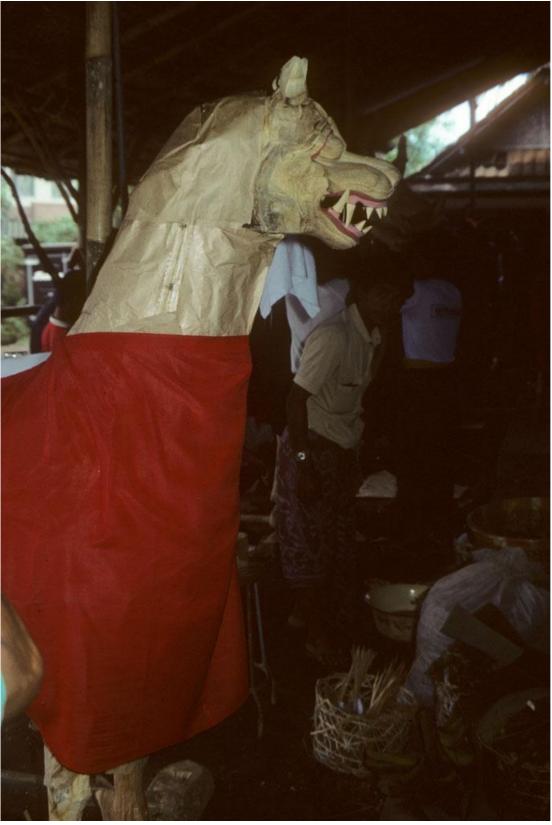

## Lion figure into which a corpse will be placed for cremation Lion figure into which a corpse will be placed for cremation

A golden lion figure into which a corpse will be placed is under construction. After the form is finished it will be colorfully painted before being burned during the cremation ceremony. The lion's mouth is open showing sharp fangs and its unfinished torso is wrapped with a large red cloth.