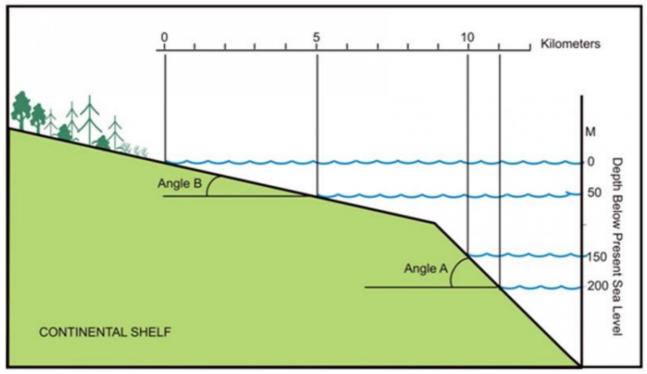

## Intersection of sloping land surface and horizontal water surface Intersection of sloping land surface and horizontal water surface

This figure shows the intersection between sloping land surface and horizontal water surface.