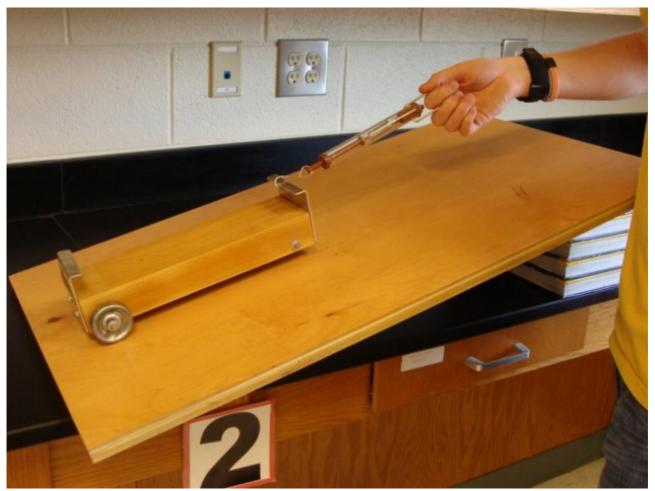

## Inclined plane station

Wooden car attached to a spring scale being pulled up a wooden inclined plane

**Usage Statement:** 