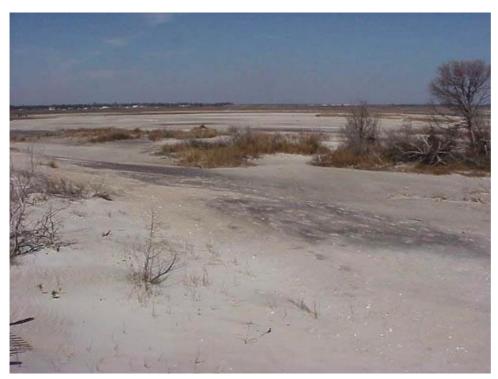

## Hurricane Fran overwash-New River Inlet Hurricane Fran overwash-New River Inlet

An overwash fan from Hurricane Fran behind the New River Inlet.

**Usage Statement:** 