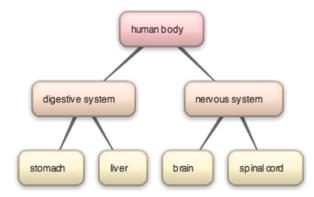

## **Human body concept map**



## **Usage Statement:**

## **Creative Commons BY-NC-SA**

This item has a Creative Commons license for re-use. This Creative Commons BY-NC-SA license means that you may use, remix, tweak, and build upon the work for non-commerical purposes as long as you credit the original creator and as long as you license your new creation using the same license. For more information about <u>Creative Commons licensing</u> [1] and a link to the license, see full details at <a href="https://creativecommons.org/licenses/by-nc-sa/4.0/">https://creativecommons.org/licenses/by-nc-sa/4.0/</a> [2].

Source URL: https://www.ncpedia.org/media/human-body-concept-map

## Links

[1] https://creativecommons.org/licenses/ [2] https://creativecommons.org/licenses/by-nc-sa/4.0/

1