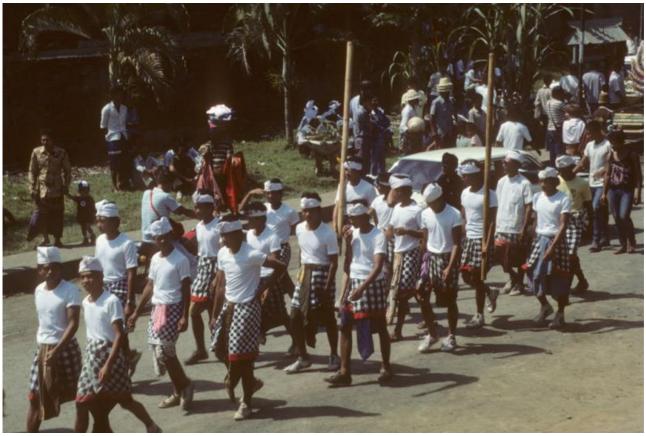

## **Procession to cremation grounds**



**Usage Statement:** 

## **Creative Commons BY-NC-SA**

This item has a Creative Commons license for re-use. This Creative Commons BY-NC-SA license means that you may use, remix, tweak, and build upon the work for non-commerical purposes as long as you credit the original creator and as long as you license your new creation using the same license. For more information about <u>Creative Commons licensing</u> [1] and a link to the license, see full details at <a href="https://creativecommons.org/licenses/by-nc-sa/4.0/">https://creativecommons.org/licenses/by-nc-sa/4.0/</a> [2].

 $\textbf{Source URL:} \underline{\texttt{https://www.ncpedia.org/media/procession-cremation-grounds}}$ 

## Links

 $\hbox{[1] https://creative commons.org/licenses/\ [2] https://creative commons.org/licenses/by-