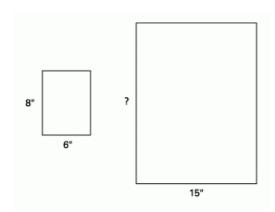

## Problem diagram: photo enlargement problem

## Problem diagram: photo enlargement problem

Two rectangles, one 6 by 8 inches and the other 15 inches by unknown.

**Usage Statement:** 