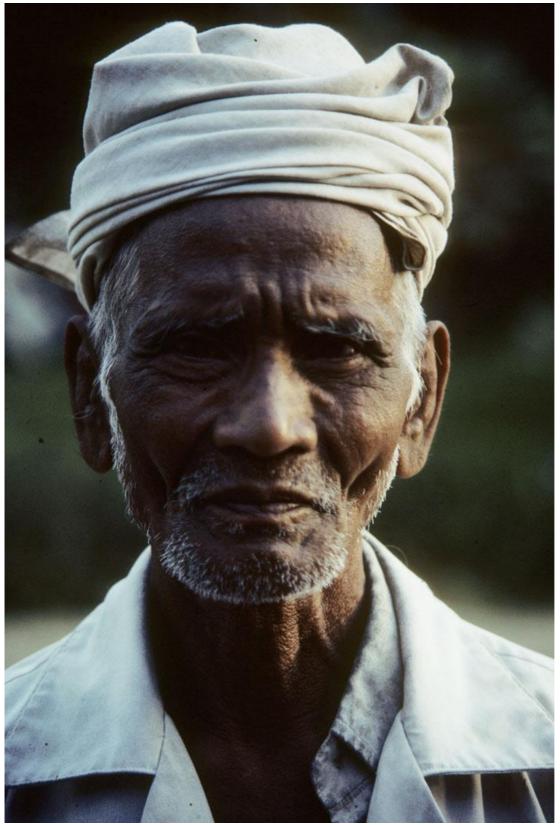

## Portrait of elder Balinese man wearing white headdress

This portrait shows an elder Balinese man wearing a white cloth headscarf. He is slender with short white hair and a closely cropped beard. The man gazes directly into the camera with a slightly furrowed brow.