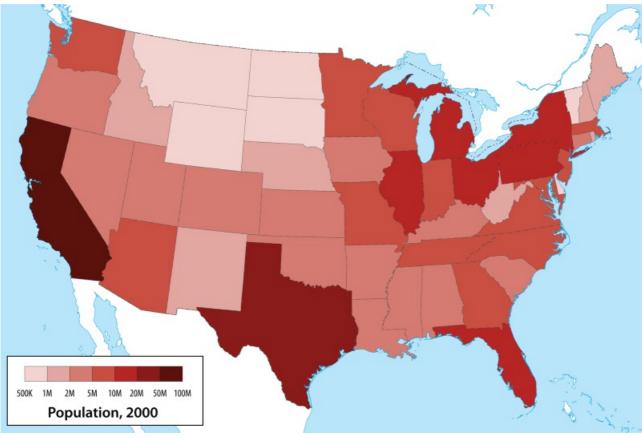

## Population, by state, 2000



**Usage Statement:** 

## **Creative Commons BY-NC-SA**

This item has a Creative Commons license for re-use. This Creative Commons BY-NC-SA license means that you may use, remix, tweak, and build upon the work for non-commerical purposes as long as you credit the original creator and as long as you license your new creation using the same license. For more information about <u>Creative Commons licensing</u> [1] and a link to the license, see full details at <a href="https://creativecommons.org/licenses/by-nc-sa/4.0/">https://creativecommons.org/licenses/by-nc-sa/4.0/</a> [2].

Source URL: https://www.ncpedia.org/media/population-state-2000

## Links

[1] https://creativecommons.org/licenses/ [2] https://creativecommons.org/licenses/by-nc-sa/4.0/

1