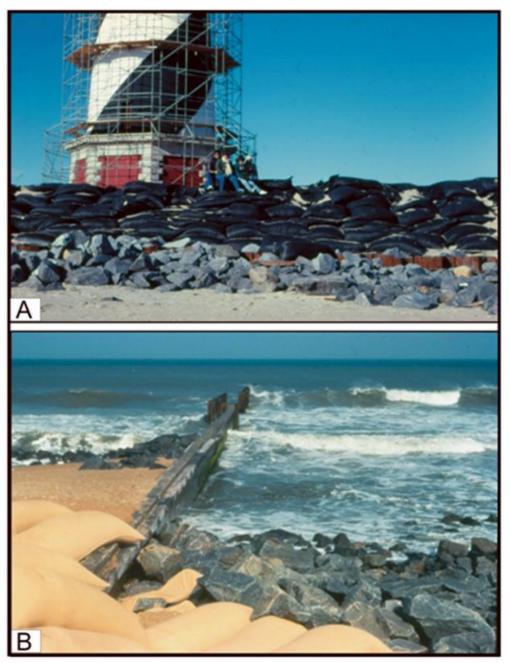

## Photographs showing hardened shorelines by Cape Hatteras Lighthouse Photographs showing hardened shorelines by Cape Hatteras Lighthouse

This image is used during a class discussion about the relocation of the Cape Hatteras Lighthouse.