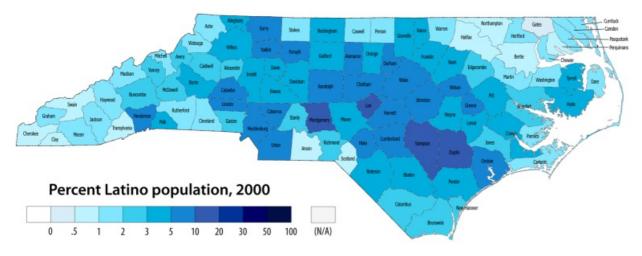

# Percent Latino population, 2000

Percentage of each county's population in 2000 that was of Latino ancestry.