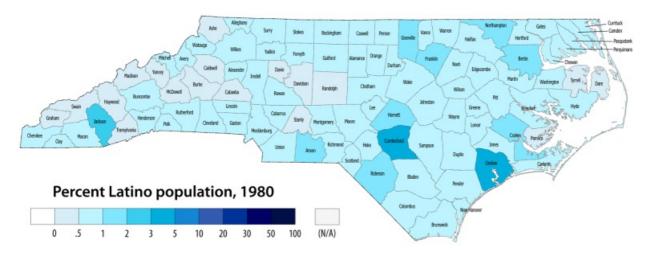

# Percent Latino population, 1980

Percentage of each county's population in 1980 that was of Latino ancestry.