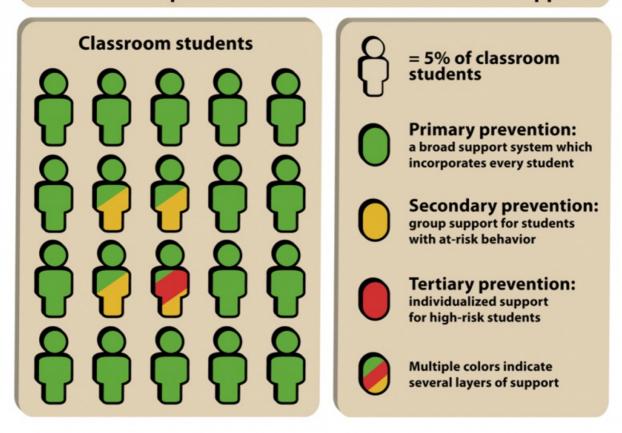

# **PBIS** model

# **PBIS** model

PBIS model-positive behavior interventions and supports

# Continuum of positive behavior interventions and supports