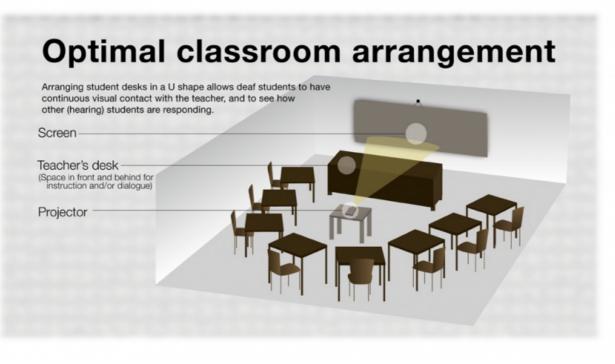

## Published on NCpedia (https://www.ncpedia.org)

Home > Optimal inclusve classroom arrangement for deaf student

## Optimal inclusve classroom arrangement for deaf student



**Usage Statement:** 

## **Creative Commons BY-NC-SA**

This item has a Creative Commons license for re-use. This Creative Commons BY-NC-SA license means that you may use, remix, tweak, and build upon the work for non-commerical purposes as long as you credit the original creator and as long as you license your new creation using the same license. For more information about <u>Creative Commons licensing</u> [1] and a link to the license, see full details at <u>https://creativecommons.org/licenses/by-nc-sa/4.0/</u> [2].

Source URL: https://www.ncpedia.org/media/optimal-inclusve-classroom

## Links

[1] https://creativecommons.org/licenses/ [2] https://creativecommons.org/licenses/by-nc-sa/4.0/