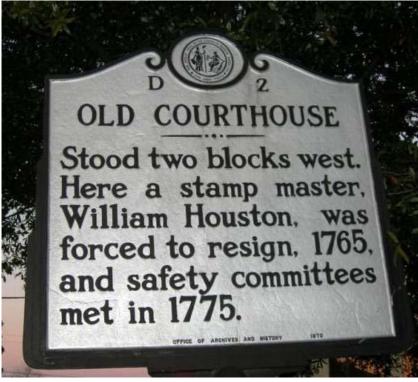

## **Old New Hanover County Courthouse Marker**

Historical marker for the Old Court House in Wilmington, NC

**Usage Statement:** 