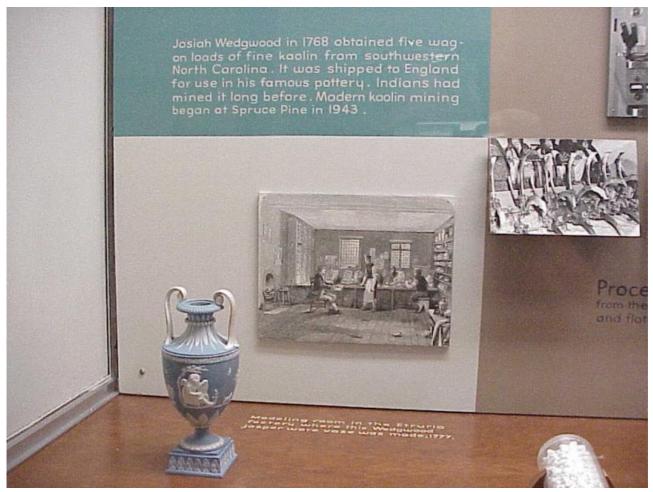

## NC white clay used for Wedgwood Pottery



**Usage Statement:** 

## **All Rights Reserved**

"All rights reserved" is a traditional copyright term that indicates that the copyright holder reserves for his/her/their own use all of the rights given to copyright owners under U.S. copyright law. Items that are included in NCpedia and/or ANCHOR with this rights statement appear by agreement or permission from the rights holder or the institution that holds the item. Click "Available at" to visit the website for the collection where the item appears for more information about the rights or specific uses allowed. For all other non-specified uses, please contact the copyright holder or item owner.

Source URL: https://www.ncpedia.org/media/nc-white-clay-used-wedgwood

1