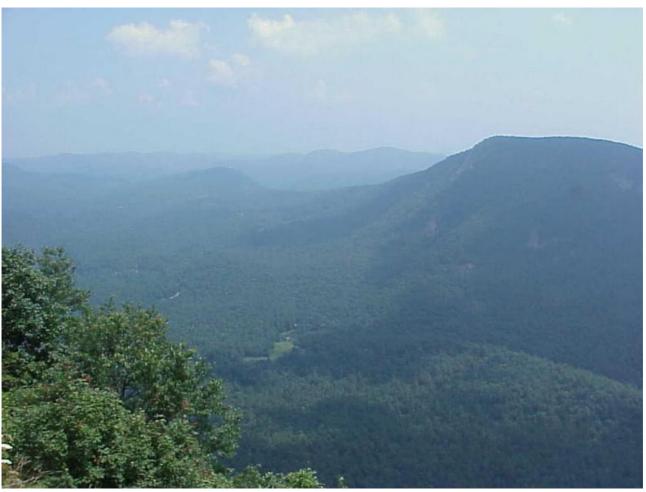

## Mountain view in Gorges State Park Mountain view in Gorges State Park

A view of the Blue Ridge Mountains in the Jocassee Gorges region.

**Usage Statement:** 