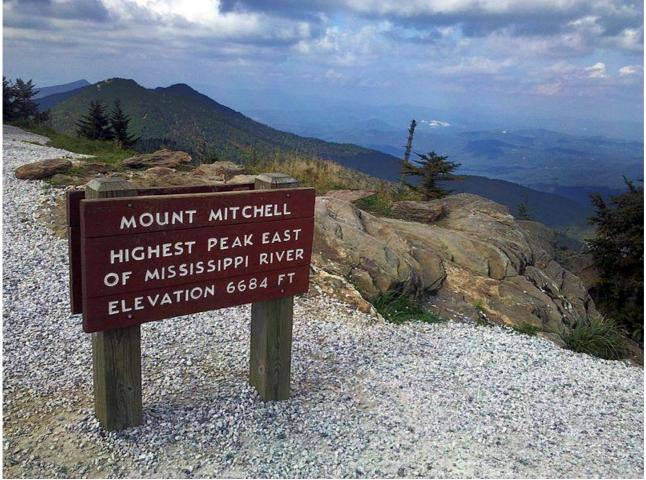

## **Mount Mitchell**

Sign at the summit of Mount Mitchell with Mount Craig in the background.

# Citation (Chicago Style):

User "Two Hearted River." *Mount Mitchell sign*. 19 September 2010. Photograph. *Wikipedia*. https://en.wikipedia.org/wiki/File:Mount\_Mitchell\_sign.jpg

Read the relatedElisha Mitchell and Hisarticle:MountainUsage Statement:Kenter