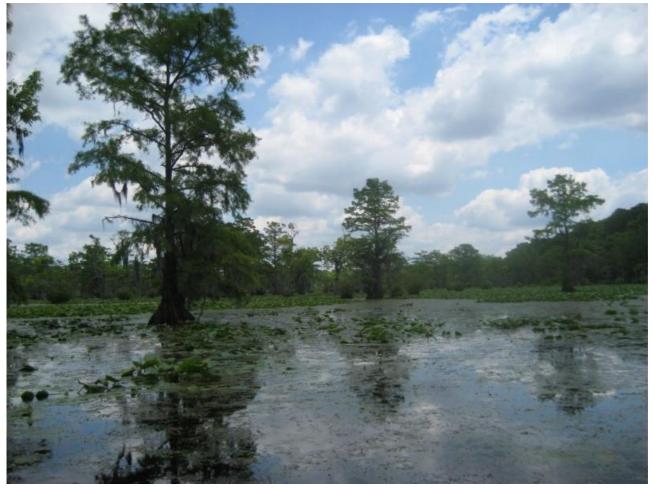

## **Merchants Millpond State Park**

Lassiter Swamp at Merchant's Millpond State Park, in the northeastern corner of North Carolina. One of North Carolina's rarest ecological communities, Merchants Millpond State Park is a unique mingling of coastal pond and southern swamp forest. A variety of reptiles, amphibians, and mammals such as beaver, mink and river otter make their homes here.