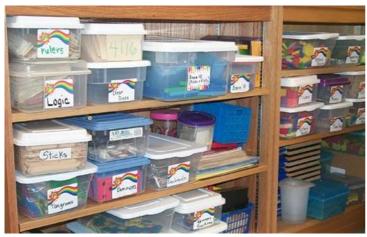

## Math manipulatives

In these labeled containers, math manipulatives are both readily accessible and easy to put away.

**Usage Statement:** 