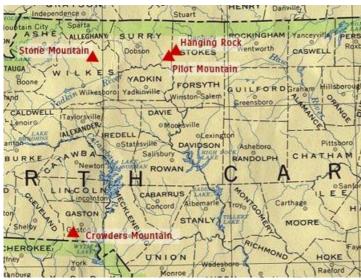

## Map showing North Carolina monadnocks

## Map showing North Carolina monadnocks

Map of North Carolina Piedmont showing locations of Stone Mountain, Pilot Mountain, Hanging Rock, and Crowders Mountain.

**Usage Statement:** 