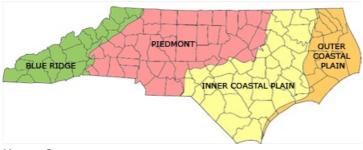

## Map - environmental provinces of North Carolina

Shows outer coastal plain, inner coastal plain, piedmont, and blue ridge provinces overlaid on a county map of North Carolina.

**Usage Statement:** 